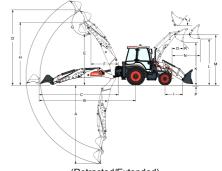

#### Working range

#### (Retracted/Extended)

| (A) | 4633/5623 mm | (J) | 64.0°     |
|-----|--------------|-----|-----------|
| (B) | 7115/8063 mm | (K) | 2728.0 mm |
| (C) | 5787/6735 mm | (L) | 3200.0 mm |
| (D) | 5855/6584 mm | (M) | 3501.0 mm |
| (E) | 4052/4783 mm | (N) | 1171.0 mm |
| (F) | 1844/2527 mm | (O) | 753.0 mm  |
| (G) | 202/202°     | (P) | 127.0 mm  |
| (H) | 4910/5641 mm | (R) | 43.0°     |
| (I) | 1133.0 mm    |     |           |