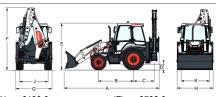

#### **Dimensions**

| (A) | 6130.0 mm | (F) | 3798.0 mm |  |
|-----|-----------|-----|-----------|--|
| (B) | 2193.0 mm | (Ġ) | 2356.0 mm |  |
| (C) | 1328.0 mm | (H) | 2280.0 mm |  |
| (D) | 428.0 mm  | (J) | 1720.0 mm |  |
| (F) | 2940 0 mm | (κ) | 1961 0 mm |  |