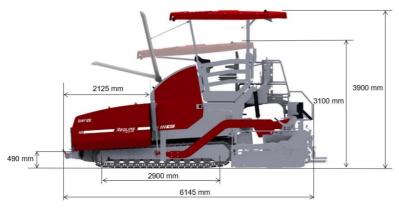

## REDLINE Asphalt Paver

**DRF25 - 70C** 

**Technical Data** 

| Engine                          |                                                                             |  |  |  |
|---------------------------------|-----------------------------------------------------------------------------|--|--|--|
| Туре                            | 6 cylinder watercooled diesel engine with hydrostatic fan drive             |  |  |  |
| Manufacturer                    | Cummins                                                                     |  |  |  |
| Туре                            | QSB 6.7 - C173                                                              |  |  |  |
| Rated power                     | 129kW (175hp) @2200 rpm                                                     |  |  |  |
| Emissions according to          | Tier 3                                                                      |  |  |  |
| Electrical system               | 24V                                                                         |  |  |  |
| Fuel tank capacity              | 320 L                                                                       |  |  |  |
| Undercarriage                   |                                                                             |  |  |  |
| Туре                            | Hydrostatic final direct drives, gear boxes integrated in the crawler frame |  |  |  |
| Crawler length x width          | 2900 mm x 320 mm                                                            |  |  |  |
| Paving speed                    | up to 30 m/min                                                              |  |  |  |
| Transport speed                 | up to 4 km/h                                                                |  |  |  |
| Ramp up angle front             | 15°                                                                         |  |  |  |
| Auger                           |                                                                             |  |  |  |
| Auger diameter                  | 380 mm                                                                      |  |  |  |
| Auger height adjustment         | Mechanic                                                                    |  |  |  |
| Auger control                   | 2 independent augers with Ultrasonic sensor and proportional speed control  |  |  |  |
| Reversable rotational direction | Yes                                                                         |  |  |  |
| Auger height adjustment         | Infinetely variable by 250mm                                                |  |  |  |