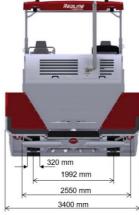

| Screeds  | Basic width | Hydr. Extendable up to | Max. working width | Compaction       | Heating  | Weight  |
|----------|-------------|------------------------|--------------------|------------------|----------|---------|
| DRV51TVE | 2.55 m      | 5.10 m                 | 8.8 m              | Tamper Vibration | Electric | 3400 kg |
| DRV60TVE | 3.00 m      | 6.00 m                 | 9.0 m              | Tamper Vibration | Electric | 3850 kg |