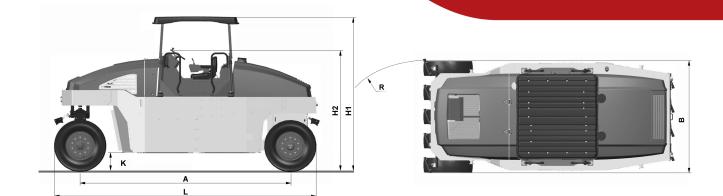

## **DIMENSIONS**

B. Width 2370 mm H1. Height, with canopy/cab 3080 mm H2. Height, w/o canopy/cab 2430 mm K. Ground clearance 350 mm L. Length 5310 mm R. Turning radius, outside 9000 mm