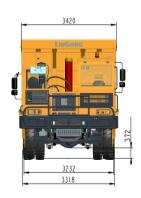

| TIRE AND RIM |                   |
|--------------|-------------------|
| Drive Type   | 6x4               |
| Tire Size    | 14.00R25 36PR NHS |
| Rim          | 10.0/2.0-25       |

| DIMENSIONS            |                   |
|-----------------------|-------------------|
| Overall Length        | 9,170 mm          |
| Overall Width         | 3,450 mm          |
| Overall Height        | 3,986 mm          |
| Loading Height        | 3,470 mm          |
| Fuel Tank Capacity    | 600 L             |
| Wheel Base            | 3,800 mm+1,550 mm |
| Wheel Tread           | 2,792 mm+2,562 mm |
| Min. Ground clearance | 372 mm            |