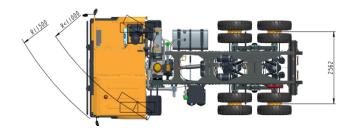

| STEERING               |                         |
|------------------------|-------------------------|
| Steering System        | Full Hydraulic Steering |
| System Pressure        | 16MPa                   |
| Turning Radius (Front) | ≤11,000 mm              |
|                        |                         |

| TIRE AND RIM |                   |
|--------------|-------------------|
| Drive Type   | 6x4               |
| Tire Size    | 14.00R25 36PR NHS |
| Rim          | 10.0/2.0-25       |

| DIMENSIONS            |                   |
|-----------------------|-------------------|
| Overall Length        | 9,170 mm          |
| Overall Width         | 3,450 mm          |
| Overall Height        | 3,986 mm          |
| Loading Height        | 3,470 mm          |
| Fuel Tank Capacity    | 600 L             |
| Wheel Base            | 3,800 mm+1,550 mm |
| Wheel Tread           | 2,792 mm+2,562 mm |
| Min. Ground clearance | 372 mm            |