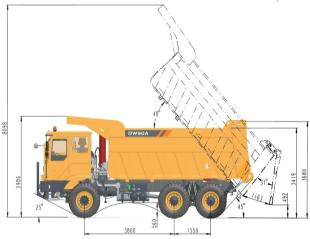

| TIRE AND RIM |                   |
|--------------|-------------------|
| Drive Type   | 6x4               |
| Tire Size    | 14.00R25 36PR NHS |
| Rim          | 10.0/2.0-25       |

| DIMENSIONS            |                   |
|-----------------------|-------------------|
| Overall Length        | 9,170 mm          |
| Overall Width         | 3,450 mm          |
| Overall Height        | 3,986 mm          |
| Loading Height        | 3,470 mm          |
| Fuel Tank Capacity    | 600 L             |
| Wheel Base            | 3,800 mm+1,550 mm |
| Wheel Tread           | 2,792 mm+2,562 mm |
| Min. Ground clearance | 372 mm            |