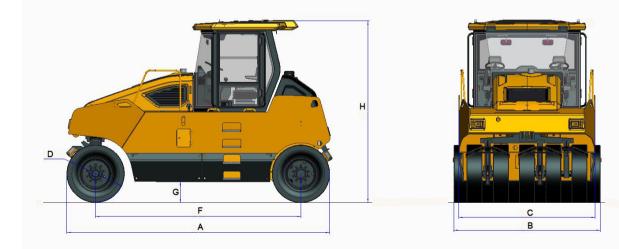

#### **OPTIONAL EQUIPMENT**

Spilled Oil System Backup Alarm

| TIRES                          |                |
|--------------------------------|----------------|
| Tire Size                      | 13/80-20-16 PR |
| Tire Numbers                   | Front 4 Rear 5 |
| Ground Pressure                | 200-440 kPa    |
| Tire Inflation Pressure        | 200-800 kPa    |
| Single Tire Load               | 5,430kg        |
| Overlapping of Front&Rear Tyre | 60 mm          |
| HYDRAULIC SYSTEM               |                |
| Main Pump Type                 | Piston         |
| Main Relief Pressure           | 42MPa          |
| OPERATING MASS                 |                |
| Max. Operating Mass            | 26,000 kg      |
| Min. Operating Mass            | 15,000 kg      |
| SERVICE CAPACITIES             |                |
| Fuel Tank                      | 220 L          |
| Engine Oil                     | 20 L           |
| Hydraulic Oil Tank             | 60 L           |
| Cooling System                 | 32 L           |
| Sprinkler Tank                 | 500 L          |
| DIMENSIONS                     |                |
| A Overall Length               | 4,970 mm       |
| B Overall Width                | 2, 560 mm      |
| C Compaction Width             | 2,440 mm       |
| D Tire Diameter                | 1,080 mm       |
| F Wheelbase                    | 3,840 mm       |
| G Min. Ground Clearance        | 360 mm         |
| H Overall Height               | 3,340 mm       |