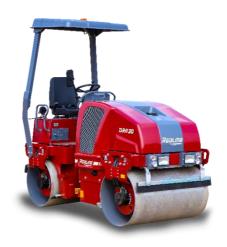

## REDLINE ASPHALT ROLLER

## DRA30

**Technical Data** 

| Masses                              |                   |
|-------------------------------------|-------------------|
| Max. operating mass                 | 3200 kg           |
| Operating mass (incl. ROPS)         | 3100 kg           |
| Maximum operating mass (front/rear) | 1500 kg /1600 kg  |
| Dimensions                          |                   |
| Drum width                          | 1200 mm           |
| Height                              | 1836 mm           |
| Height with optional canopy /ROPS   | 2650 mm           |
| Compaction                          |                   |
| Static linear load (front/rear)     | 12.5 / 13.3 kg/cm |
| Nominal amplitude                   | 0.5 mm            |
| Centrifugal force                   | 27 kN             |
| Vibration frequency                 | 58 Hz             |
| Water tank volume                   | 160 l             |