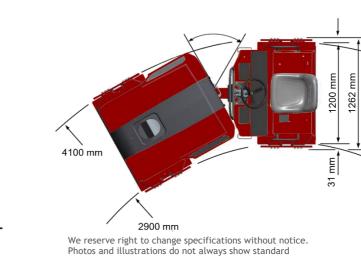

| Engine                        |                        |
|-------------------------------|------------------------|
| Manufacturer/Model            | Dynapac                |
| Туре                          | 3 cyl, water<br>cooled |
| Rated power                   | 39 hp @ 2600 rpm       |
| Electrical system             | 12 V                   |
| Fuel tank capacity            | 50 l                   |
| Traction                      |                        |
| Speed range                   | 0 - 12 km/h            |
| Theoretical max. gradeability | 38 %                   |
| Vertical oscillation          | +/- 10°                |
| Steering angle                | +/- 29°                |
| Turning radius (inner/outer)  | 2900 / 4100 mm         |