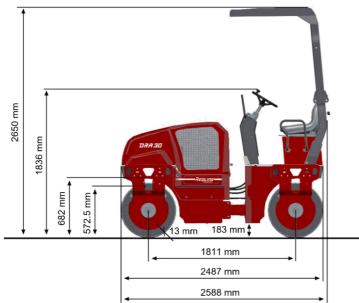

## DRA30

**Technical Data** 

| Masses                              |                   |
|-------------------------------------|-------------------|
| Max. operating mass                 | 3200 kg           |
| Operating mass (incl. ROPS)         | 3100 kg           |
| Maximum operating mass (front/rear) | 1500 kg /1600 kg  |
| Dimensions                          |                   |
| Drum width                          | 1200 mm           |
| Height                              | 1836 mm           |
| Height with optional canopy /ROPS   | 2650 mm           |
| Compaction                          |                   |
| Static linear load (front/rear)     | 12.5 / 13.3 kg/cm |
| Nominal amplitude                   | 0.5 mm            |
| Centrifugal force                   | 27 kN             |
| Vibration frequency                 | 58 Hz             |
| Water tank volume                   | 160 l             |