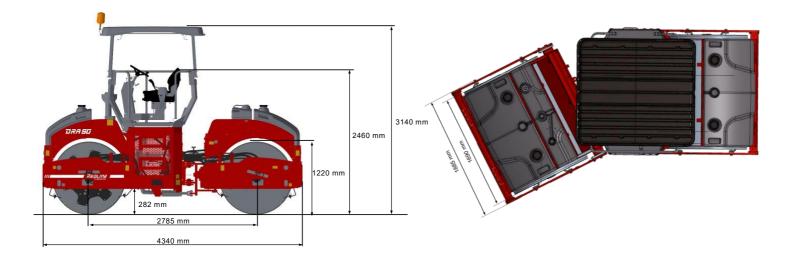

## **DRA90**

**Technical Data** 

| Masses                                   |                  |
|------------------------------------------|------------------|
| Operating mass (incl. Canopy)            | 9200 kg          |
| Maximum operating mass                   | 9600 kg          |
| Module mass (front / rear)               | 4600 kg /4600 kg |
| Dimensions                               |                  |
| Drum width                               | 1690 mm          |
| Drum diameter                            | 1220 mm          |
| Static linear load                       | 27.2 kg/cm       |
| Nominal amplitude (high/low)             | 0.9 mm/0.4 mm    |
| Vibration frequency (high/low amplitude) | 54 Hz/36 Hz      |