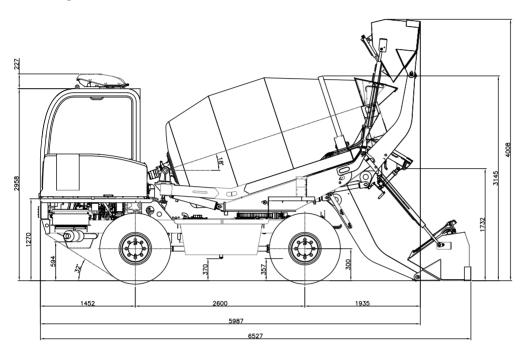

# OVERALL DIMENSIONS

#### **Slewing Model SLM4000**

# **TECHNICAL DATA (SLEWING MODEL)**

| MODEL                         | UNIT   | SLM 2200                           | SLM 4000                           |
|-------------------------------|--------|------------------------------------|------------------------------------|
| Engine capacity               | KW     | 44.2                               | 80.9                               |
| Transmission                  |        | 4 speed automotive type            | 4 speed automotive type            |
| Vehicle speed max.            | Km/h   | 25                                 | 30                                 |
| Gradeability                  | Degree | 29 <sup>0</sup> (55%)              | 24 <sup>0</sup> (44%)              |
| Steer drive axle              |        | 2 stage gear reduction, heavy duty | 2 stage gear reduction, heavy duty |
| Brake                         |        | Hydraulic power disc brakes        | Hydraulic power disc brakes        |
| Steering system               |        | Hydraulic power 3 way system       | Hydraulic power 3 way system       |
| Tyre & Rim                    |        | 12.5 / 80 - 18 AT 621 HD 16 PR TT  | 405 / 70 - 20 14 PR & 13" x 20"    |
| Drum rotation                 | rpm    | 0 to 20                            | 0 to 21                            |
| Drum slewing (Optional)       | Degree | 216                                | 255                                |
| Drum capacity                 | $m^3$  | 2                                  | 4                                  |
| Typical output                | m³/h   | 6 to 8                             | 12 to 14                           |
| Loading shovel                | Litres | 360                                | 600                                |
| Water tank capacity           | Litres | 380                                | 900                                |
| Weight laden                  | Kg     | 11180 (Empty = 6380)               | 18280 (Empty = 8680)               |
| Wheel base                    | mm     | 2050                               | 2600                               |
| Overall dimension (L x B x H) | mm     | 4690 x 2140 x 3350                 | 5987 x 2425 x 4008                 |