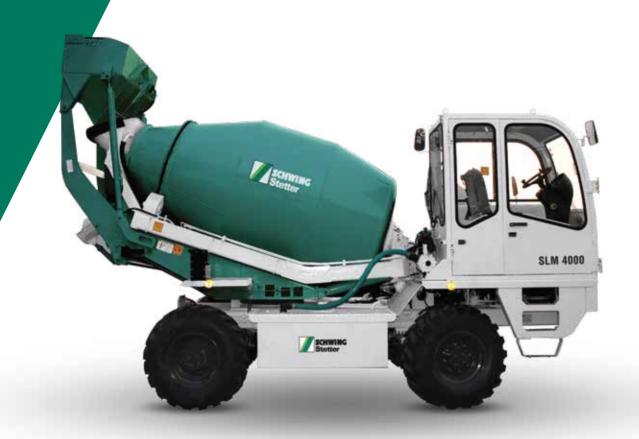

# SELF LOADING MIXER

**SLM 4000** 

Schwing Stetter India, World's leading concrete equipment manufacturer has consistently innovated to deliver more improved experience to customers in all dimensions.

In pursuit of even more ambitious goals, Schwing Stetter's R&D has become the driving force of new product development that is able to look beyond the conventional.

The result is a range of compact & manoeuvrable machines — Self Loading Mixer's, that offer unparalleled versatility, efficiency, comfort and above all, safety.