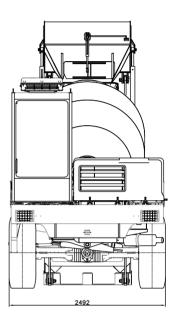

# OVERALL DIMENSIONS

# **TECHNICAL DATA (SLEWING MODEL)**

| MODEL                         | UNIT   | SLM 2200                           | SLM 4000                           |
|-------------------------------|--------|------------------------------------|------------------------------------|
| Engine capacity               | KW     | 44.2                               | 80.9                               |
| Transmission                  |        | 4 speed automotive type            | 4 speed automotive type            |
| Vehicle speed max.            | Km/h   | 25                                 | 30                                 |
| Gradeability                  | Degree | 29 <sup>0</sup> (55%)              | 24 <sup>0</sup> (44%)              |
| Steer drive axle              |        | 2 stage gear reduction, heavy duty | 2 stage gear reduction, heavy duty |
| Brake                         |        | Hydraulic power disc brakes        | Hydraulic power disc brakes        |
| Steering system               |        | Hydraulic power 3 way system       | Hydraulic power 3 way system       |
| Tyre & Rim                    |        | 12.5 / 80 - 18 AT 621 HD 16 PR TT  | 405 / 70 - 20 14 PR & 13" x 20"    |
| Drum rotation                 | rpm    | 0 to 20                            | 0 to 21                            |
| Drum slewing (Optional)       | Degree | 216                                | 255                                |
| Drum capacity                 | $m^3$  | 2                                  | 4                                  |
| Typical output                | m³/h   | 6 to 8                             | 12 to 14                           |
| Loading shovel                | Litres | 360                                | 600                                |
| Water tank capacity           | Litres | 380                                | 900                                |
| Weight laden                  | Kg     | 11180 (Empty = 6380)               | 18280 (Empty = 8680)               |
| Wheel base                    | mm     | 2050                               | 2600                               |
| Overall dimension (L x B x H) | mm     | 4690 x 2140 x 3350                 | 5987 x 2425 x 4008                 |