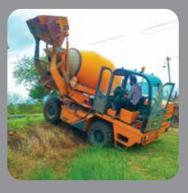

# SELF LOADING MIXER

**SLM 4000** 

Schwing Stetter India, World's leading concrete equipment manufacturer has consistently innovated to deliver more improved experience to customers in all dimensions.

In pursuit of even more ambitious goals, Schwing Stetter's R&D has become the driving force of new product development that is able to look beyond the conventional.

The result is a range of compact & manoeuvrable machines — Self Loading Mixer's, that offer unparalleled versatility, efficiency, comfort and above all, safety.