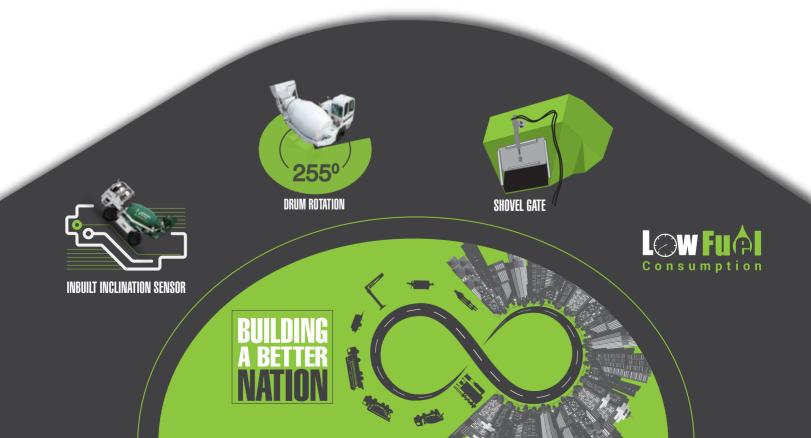

#### SHOVEL GATE

- Zero spillage while loading into drum
- Higher Productivity

#### **DRUM TILTING**

- Drum Tilting Even in full load condition
- Can lift the drum even with a load of 10 Tons

### **SLEWING DRUM**

- Drum Tilting Even in full load condition
- Can lift the drum even with a load of 10 Tons

- Less Fuel Consumption
- Flexible & efficient operation

255° rotation of drum for concrete discharge

## **WEIGHING SYSTEM**

Tip-off function for weighing correction.

AUTOMATIC INCLINATION SENSOR. WEIGHING POSSIBLE EVEN AT AN INCLINA-TION.

CEMENT
WEIGHING AND
WATER WEIGHING CAN BE
DONE AT THE
SAME TIME.

THUS RESULTING IN HIGHER CONCRETE PRODUCTION IN LESS TIME - IMPROVING THE OVERALL EFFICIENCY OF THE MACHINE.