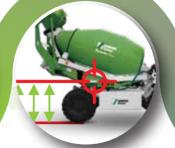

#### LOW CENTRE OF GRAVITY

- Best in Industry Lowest Centre of Gravity
- Making the machine highly stable and grounded at all gradeable positions