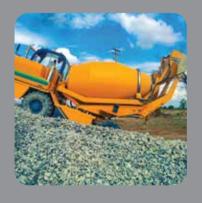

#### **DRUM TILTING**

- Drum Tilting Even in full load condition
- Can lift the drum even with a load of 10 Tons

### **SLEWING DRUM**

- Drum Tilting Even in full load condition
- Can lift the drum even with a load of 10 Tons

- Less Fuel Consumption
- Flexible & efficient operation

255° rotation of drum for concrete discharge