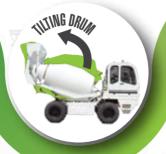

#### **DRUM TILTING**

- Drum Tilting Even in full load condition
- Can lift the drum even with a load of 10 Tons