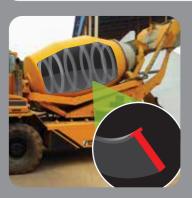

#### SHOVEL GATE

- Zero spillage while loading into drum
- Higher Productivity

#### **SHOVEL GATE**

SAVINGS BECAUSE OF ZERO CEMENT SPILLAGE

INDUSTRY'S HIGHEST

ZERO SPILLAGE WHILE LOADING INTO DRUM

Lesser number of wear and tear parts