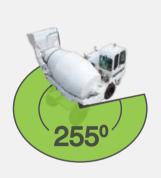

### **SLEWING DRUM**

- Drum Tilting Even in full load condition
- Can lift the drum even with a load of 10 Tons

- Less Fuel Consumption
- Flexible & efficient operation

255° rotation of drum for concrete discharge