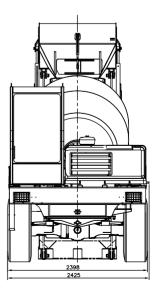

# OVERALL DIMENSIONS

# **TECHNICAL DATA (NON SLEWING MODEL)**

| MODEL                         | UNIT   | SLM 2200                             | SLM 4000                             |
|-------------------------------|--------|--------------------------------------|--------------------------------------|
| Engine capacity               | KW     | 44.7                                 | 80.9                                 |
| Transmission                  |        | 4 speed automotive type              | 4 speed automotive type              |
| Vehicle speed max.            | Km/h   | 25                                   | 30                                   |
| Gradeability                  | Degree | 290 (55%)                            | 240 (44%)                            |
| Steer drive axle              |        | 2 stage gear reduction, heavy duty   | 2 stage gear reduction, heavy duty   |
| Brake                         |        | Master cylinder actuated disc brakes | Master cylinder actuated disc brakes |
| Steering system               |        | Hydraulic power 3 way system         | Hydraulic power 3 way system         |
| Tyre & Rim                    |        | 12.5 / 80 - 18 14 PR & 9" x 18"      | 405 / 70 - 20 14 PR & 13" x 20"      |
| Drum rotation                 | rpm    | 0 to 20                              | 0 to 21                              |
| Drum capacity                 | m³     | 2                                    | 4                                    |
| Typical output                | m³/h   | 6 to 8                               | 12 to 14                             |
| Loading shovel                | Litres | 287                                  | 600                                  |
| Water tank capacity           | Litres | 380                                  | 900                                  |
| Weight laden                  | Kg     | 10840 (Empty = 5900)                 | 17800 (Empty = 7960)                 |
| Wheel base                    | mm     | 2050                                 | 2600                                 |
| Overall dimension (L x B x H) | mm     | 4690 x 2140 x 3350                   | 5987 x 2425 x 4008                   |