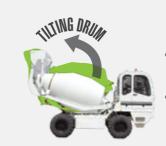

#### **DRUM TILTING**

- Drum Tilting Even in full load condition
- Can lift the drum even with a load of 10 Tons

### **SLEWING DRUM**

- Drum Tilting Even in full load condition
- Can lift the drum even with a load of 10 Tons

- Less Fuel Consumption
- Flexible & efficient operation

255° rotation of drum for concrete discharge