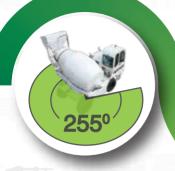

### **SLEWING DRUM**

- Drum Tilting Even in full load condition
- Can lift the drum even with a load of 10 Tons

- Less Fuel Consumption
- Flexible & efficient operation

255° rotation of drum for concrete discharge