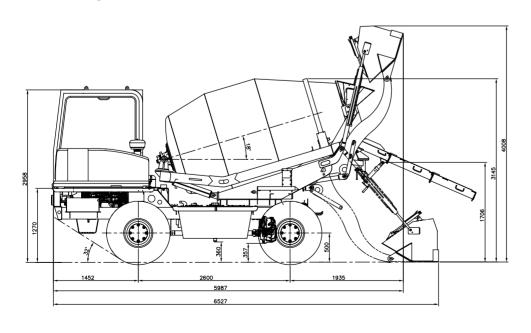

# OVERALL DIMENSIONS

#### Non Slewing Model SLM4000

# **TECHNICAL DATA (NON SLEWING MODEL)**

| MODEL                         | UNIT   | SLM 2200                             | SLM 4000                             |
|-------------------------------|--------|--------------------------------------|--------------------------------------|
| Engine capacity               | KW     | 44.7                                 | 80.9                                 |
| Transmission                  |        | 4 speed automotive type              | 4 speed automotive type              |
| Vehicle speed max.            | Km/h   | 25                                   | 30                                   |
| Gradeability                  | Degree | 290 (55%)                            | 240 (44%)                            |
| Steer drive axle              |        | 2 stage gear reduction, heavy duty   | 2 stage gear reduction, heavy duty   |
| Brake                         |        | Master cylinder actuated disc brakes | Master cylinder actuated disc brakes |
| Steering system               |        | Hydraulic power 3 way system         | Hydraulic power 3 way system         |
| Tyre & Rim                    |        | 12.5 / 80 - 18 14 PR & 9" x 18"      | 405 / 70 - 20 14 PR & 13" x 20"      |
| Drum rotation                 | rpm    | 0 to 20                              | 0 to 21                              |
| Drum capacity                 | m³     | 2                                    | 4                                    |
| Typical output                | m³/h   | 6 to 8                               | 12 to 14                             |
| Loading shovel                | Litres | 287                                  | 600                                  |
| Water tank capacity           | Litres | 380                                  | 900                                  |
| Weight laden                  | Kg     | 10840 (Empty = 5900)                 | 17800 (Empty = 7960)                 |
| Wheel base                    | mm     | 2050                                 | 2600                                 |
| Overall dimension (L x B x H) | mm     | 4690 x 2140 x 3350                   | 5987 x 2425 x 4008                   |